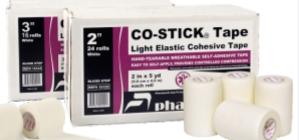

## CO-STICK<sup>®</sup> Tape

This tape is made of natural cotton, is breathable and absorbs moisture well. Combines tape and underwrap features. Even when this tape gets wet, it continues to stick perfectly. CO-STICK<sup>®</sup> is very convenient to use as a compression bandage to stop bleeding, or as a fixing tape in a different situations. Also it is ideal as an elastic orthopedic tape which allows to create supporting dressings for joints in case of dislocations, fractures or sprains.

| # REF               | 15522     | 15523     |
|---------------------|-----------|-----------|
| size                | 2" x 5yds | 3" x 5yds |
| rolls / retail pack | -         | 1         |
| retail pack / box   | 24        | 16        |