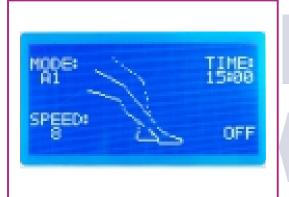

r |
|-------------------------------------------------------------------------------------------------------------------------------|-----------------------------------------------------------------------|
| Single use leg cuffs:                                                                                                         | 1 pair                                                                |
|                                                                                                                               |                                                                       |

#### Sold separately:

| Extension inserts for the leg cuffs: | 1 pair |
|--------------------------------------|--------|
| Single use leg cuffs:                | 1 pair |

# 6000 SERIES



Six section system affects patients more accurately and effectively

LED display shows all needed information about system's functioning mode

Pharmacels® 6000 series items



| P                                                                                                         | harmacels <sup>®</sup> 6000 series it | ems                                     |                                                         |
|-----------------------------------------------------------------------------------------------------------|---------------------------------------|-----------------------------------------|---------------------------------------------------------|
|                                                                                                           |