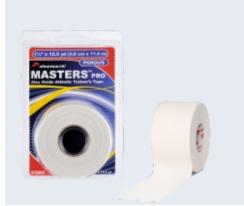

#### MASTERS<sup>™</sup> PRO Tape

#### MASTERS<sup>™</sup> PRO Tape

Extra-high quality porous adhesive sports tape. The fabric is made of 100% natural white cotton. Contains Zinc Oxide. Easily and evenly force unwinds to the core, sticks perfectly, does not wrinkle, tears effortlessly in the lengthwise direction! Ideal for quick taping.