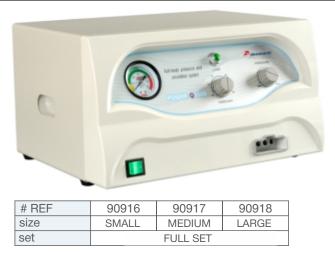

fs tube        | waist cuff tube              | arm cuff tube      | size                  | One size                | size One size                                                                                                            |
| 2 cuffs sp     | itter                 | Massage ins<br>single use le |                    | Extending for the leg |                         | Sold separately                                                                                                          |
| # REF          | 90932<br>splitter     | # REF 909                    |                    | # REF<br>size         | 90942 90943<br>SM/MD LG | * Each cuff requires its own set<br>of connecting tubes<br>** Allows to connect two sets of<br>cuffs into one air output |



# **3000 SERIES**



#### Specifications:

| Dimensions:        |
|--------------------|
| Weight:            |
| Current supply:    |
| Power consumption: |
| Nominal current:   |

16,5x9x12,2 inches 17 pounds AC 220-240V, 50-60Hz 25 W 0,2 A

# # REF 90928 90929 90930 size SMALL MEDIUM LARGE

FULL SET

| Specif |         |    |
|--------|---------|----|
| Snecit | Ication | C' |
| Opcon  | loadon  | 0. |

set

| Dimensions:<br>Weight:<br>Current supply:<br>Power consumption: | 16,5x9x12,2 inches<br>20,9 pounds<br>AC 220-240V, 50-60Hz<br>50 W max |
|-----------------------------------------------------------------|-----------------------------------------------------------------------|
|                                                                 | 50 w max