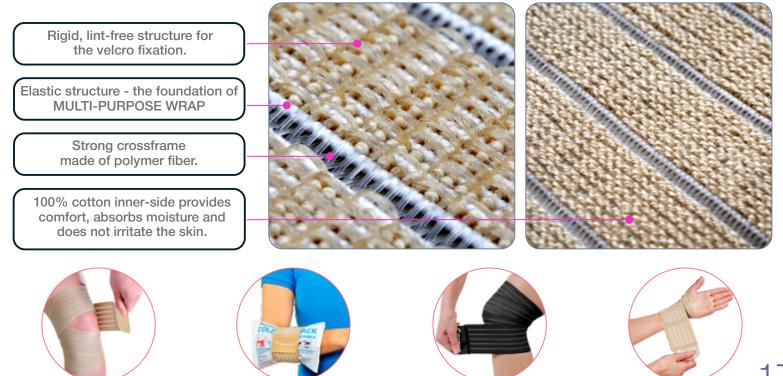

in purpose is to support the wrist, elbow, knee and ankle joints, as well as the forearm, shoulder-joint, calves and thighs. Great for fixating dressings, compresses, protection pads.

|                  | 50404 | 50.400 | 54400 | 54.404 |  |  |
|------------------|-------|--------|-------|--------|--|--|
| # REF            | 50404 | 53403  | 54402 | 51401  |  |  |
| color            | Beige |        |       |        |  |  |
| # REF            | -     | 53405  | 54407 | 51406  |  |  |
| color            | Black |        |       |        |  |  |
| width            |       | 3      | 3"    |        |  |  |
| length           | 1.3ft | 4ft    | 2ft   | 2ft    |  |  |
| ea / retail pack | 1     | 1      | 1     | 1      |  |  |



# Pharmacels<sup>®</sup> technologies enhance your abilities!





# **KNEE**

#### Patella Stabilizer Knee Brace PRO

One-piece lightweight neoprene knee brace with open patella, circular elastic patellar buttress and two pairs of stainless-steel made flat springs for supporting the lateral ligaments. Two securing latches with enforced buckles and velcro fasteners.



| # REF       | 53471   | 53472   | 53473   | 53474   |  |
|-------------|---------|---------|---------|---------|--|
| size        | SM      | MD      | LG      | XL      |  |
| measurement | 12"-14" | 14"-16" | 16"-18" | 18"-20" |  |
| color       | Black   |         |         |         |  |



pharmacels<sup>®</sup>

#### **Hinged Knee Brace**

This one-piece neoprene hinged knee brace provides maximum support for the knee. Two high-quality triaxial hinge joints made from aircraft-gr