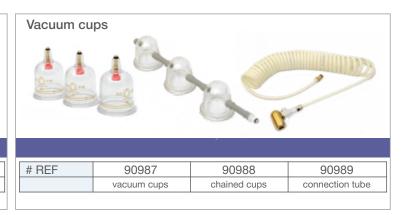

------------|
| # REF<br>size | 90949<br>One size | # REF<br>size | 90955<br>One size | # REF<br>size | 90942<br>SM / MD | 90943<br>LG | # REF           | 90931<br>insoles           | 90985<br>one-off cuff |
|               |                   |               |                   | Sold separa   | ately            |             |                 |                            |                       |

| Connecting | tubes           |                |               |
|------------|-----------------|----------------|---------------|
|            |                 |                |               |
| # REF      | 90957           | 90958          | 90959         |
|            | waist cuff tube | leg cuffs tube | arm cuff tube |
|            |                 |                |               |



### pharmacels<sup>®</sup>

#### LYMPHATIC AND PRESSURE MASSAGE SYSTEMS



| # REF | 90922    | 90923  | 90924 |
|-------|----------|--------|-------|
| size  | SMALL    | MEDIUM | LARGE |
| set   | FULL SET |        |       |

Specifications:

| Dimensions:        |
|--------------------|
| Weight:            |
| Current supply:    |
| Power consumption: |
| Nominal current:   |
|                    |

16,5x8,9x12,2 inches 17,2 pounds AC 220-240V, 50-60Hz 25 W 0,2 A

#### Pharmacels® - 6000

Professional equipment designed for effective cosmetological and medical treatment. Thanks to extended operation life this system will suit excellently for commercial use: cosmetological salons, healthcare facilities and sport clubs.

Functionality:

# # REF 90925 90926 90927 size SMALL MEDIUM LARGE