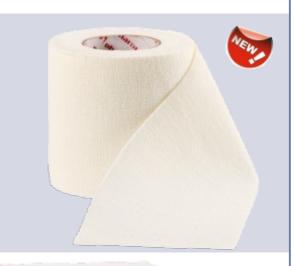

## **MEDICAL TAPES & BANDAGES**

STADIUS<sup>®</sup> Tape

Multifunctional adhesive tape made of breathable and elastic cotton material. It is very helpful for providing first aid – to secure dressings or spatting. STADIUS<sup>®</sup> Tape allows to reach maximum compression.

| # REF               | 23555     | 23557     |
|---------------------|-----------|-----------|
| size                | 2" x 5yds | 3" x 5yds |
| rolls / retail pack | 1         |           |
| retail pack / box   | 24        | 16        |