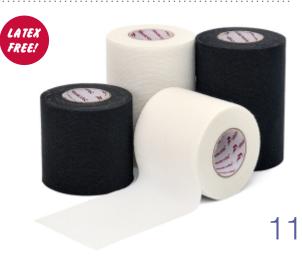

#### PRO-LASTIC Tape

LATEX

FREE!

1 2 6

Lightweight, elastic, breathable adhesive tape. Pro-Lastic tape is perfect for any wound dressings attachments. Tape elasticity allows to follow skin movements. This tape also sticks to the skin reliably and is easily removable.

| # REF               | 12575     | 12576     | 12774  | 12777 |
|---------------------|-----------|-----------|--------|-------|
| size                | 2" x 5yds | 3" x 5yds | 1.5" x | 5yds  |
| rolls / retail pack | 1         |           | 6      | 6     |
| pack / box          | 24 16     |           | 3      | 3     |
| color               | white     | white     | white  | black |