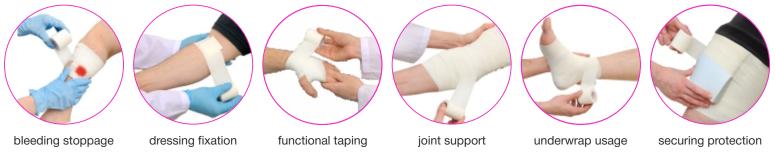

## CO-STICK<sup>®</sup> Tape

This tape is made of natural cotton, is breathable and absorbs moisture well. Combines tape and underwrap features. Even when this tape gets wet, it continues to stick perfectly. CO-STICK<sup>®</sup> is very convenient to use as a compression bandage to stop bleeding, or as a fixing tape in a different situations. Also it is ideal as an elastic orthopedic tape which allows to create supporting dressings for joints in case of dislocations, fractures or sprains.