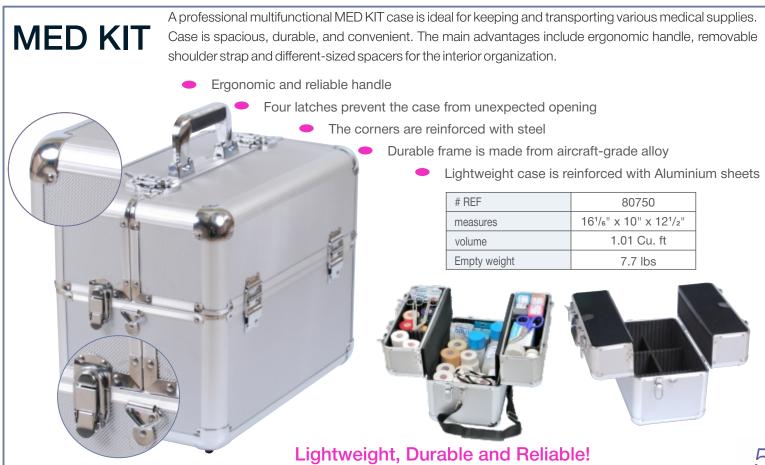

| white     | white     | white  | black |



## CO-STICK<sup>®</sup> Tape





This tape is made of natural cotton, is breathable and absorbs moisture well. Combines tape and underwrap features. Even when this tape gets wet, it continues to stick perfectly. CO-STICK<sup>®</sup> is very convenient to use as a compression bandage to stop bleeding, or as a fixing tape in a different situations. Also it is ideal as an elastic orthopedic tape which allows to create supporting dressings for joints in case of dislocations, fractures or sprains.

| # REF               | 15522     | 15523     |
|---------------------|-----------|-----------|
| size                | 2" x 5yds | 3" x 5yds |
| rolls / retail pack | -         | 1         |
| retail pack / box   | 24        | 16        |







### MASTERS<sup>™</sup> Tape COLORED



# REF

color

size

# REF

color

size

rolls / pack

rolls / retail pack



21842

Navy blue

21742

Navy blue

21843

Gold

21743

Gold

All colored MASTERS Tapes are available in a new Slim Pack!

21841

Red

21741

Red



21844

Green

21744

Green



21845

Beige

21745

Bieae

11/2" x 10yds

6

11/2" x 10yds

1



21846

Black

21746

Black



21885

Blue

21785

Blue

21888

Orange

21788

Orange



SPORTS TAPES RETAIL PACK









# TAPING SUPPLIES



Neutral, breathable and hypoallergic underlay material. UnderWrap makes pre-taping hair removal unnecessary and helps to avoid the skin contact with the adhesive layer. Porous structure does not prevent natural skin heat exchange and perspiration as well as provides ventilation. Helps to pr