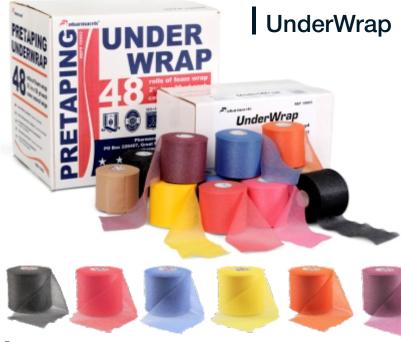

# TAPING SUPPLIES

Neutral, breathable and hypoallergic underlay material. UnderWrap makes pre-taping hair removal unnecessary and helps to avoid the skin contact with the adhesive layer. Porous structure does not prevent natural skin heat exchange and perspiration as well as provides ventilation. Helps to prevent possible allergic reactions.

| # REF        | 19002 19003    |    |
|--------------|----------------|----|
| color        | natural beige  |    |
| size         | 2³⁄₄" x 30 yds |    |
| rolls / pack | 48             | 12 |

| # REF        | 19090        | 19091  | 19092  | 19094 |
|--------------|--------------|--------|--------|-------|
| color        | Black        | Red    | Blue   | Gold  |
| # REF        | 19095        | 19096  | 19097  | 19098 |
| color        | Green        | Orange | Maroon | Pink  |
| size         | 2¾" x 30 yds |        |        |       |
| rolls / pack | 48           |        |        |       |