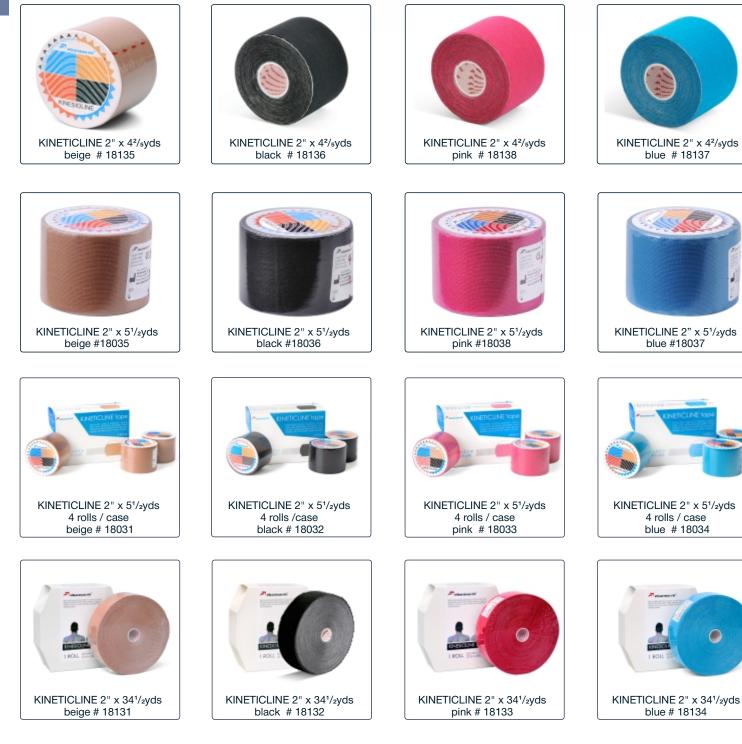

itions and provides maximum protection.

| # REF        | 15122 | 15123 |
|--------------|-------|-------|
| width        | 2"    | 3"    |
| length       | 5yds  | 5yds  |
| rolls / pack | 24    | 16    |

CO-STICK® - new generation tape that can stop bleeding. Create pressure dressings, fixate wound bandages without using scissors!





#### Pharmacels® tapes - a choice to win!

**Pharmacels**<sup>®</sup> **KINETICLINE**<sup>®</sup> **Tape** is a modern high-tech physiotherapeutic agent, that can really enhance your physical abilities, using only your body's inner mechanisms.

# KINETICLINE TAPE





pharmacels<sup>®</sup>

Quality 100%

since very birth



in medicine



in sports

easing the pain

#### www.pharmacels.com

#### tel.: 347 705 7984; fax: ext. 9

#### info@pharmacels.com



#### Adhesive

Producing Pharmacels<sup>®</sup> KINETICLINE<sup>®</sup> Tape we use unique in its characteristics adhesive. Combining high-tech components and extreme production control standarts guarantees no allergic reactions. The tape sticks greatly to the skin both on the dry land and in water, which allows it to be used in water sports.

#### Fabric

Pharmacels<sup>®</sup> KINETICLINE<sup>®</sup> Tape is made from a special fabric. Strong but lightweight and elastic, it stretches and tightens, following even the smallest of the human skin motions. The thread consists of elastic warp entwined with a 100% cotton tread.



#### www.pharmacels.com

#### KINETICLINE TAPE





# adjustable BACK BRACE

#### MAXIMUM SUPPORT LEVEL

Eight flat elastic supporting springs made from stainless s