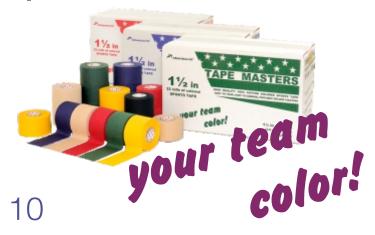

### MASTERS<sup>™</sup> Tape COLORED

### MASTERS<sup>™</sup> Tape COLORED

Colored sports tape, made of 100% cotton. Tears easily, does not come unstuck. Not stretchy. Does not wrinkle. Wide range of colors available. Super-colorfast dyes do not leave marks and do not bleed.

| # REF        | 21041              | 21042     | 21043  | 21044 | 21045 |  |  |
|--------------|--------------------|-----------|--------|-------|-------|--|--|
| color        | Red                | Navy Blue | Gold   | Green | Biege |  |  |
| # REF        | 21046              | 21085     | 21088  |       |       |  |  |
| color        | Black              | Blue      | Orange |       |       |  |  |
| width        | 1 <sup>1</sup> /2" |           |        |       |       |  |  |
| length       | 10yds              |           |        |       |       |  |  |
| rolls / pack | 32                 |           |        |       |       |  |  |