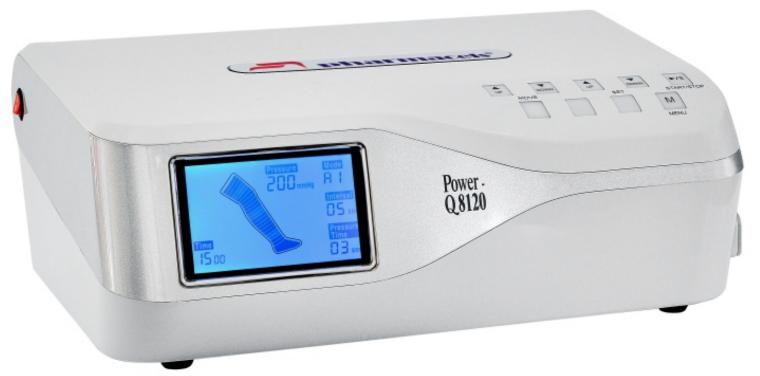

|
|                                                                                                           |                                       |                                         |                                                         |



#### LYMPHATIC AND PRESSURE MASSAGE SYSTEMS

#### Pharmacels® - 8120

Compression lymphatic system of the newest generation, Pharmacels 8120 is designed for professional medical use and cosmetological sessions. Thanks to improved twelve chamber cuffs the system provides more accurate treatment. 8120 system allows to set different leveled pressure as well as set an individual timer in each section of a cuff. Big number of modes and various functions allow to individualize the treatment process for achieving the best results possible.



| # REF | 90979      | 90974              |
|-------|------------|--------------------|
| size  | One size   | One size           |
| set   | A - 3 cuff | B - one-piece-cuff |

Functionality:

| Pressure:              | 20-300 mm Hg. (+/- 3%) |
|------------------------|------------------------|
| Pressure adjustment:   | Yes                    |
| Manometer:             | Yes                    |
| Timer:                 | 0-99 minutes           |
| Operation:             | Electronic             |
| Number of compressors: | 2                      |
| LED display:           | Yes                    |
| Cuffs:                 | Twelve chamber         |
| Air outputs:           | 2                      |
| Number of modes:       | 11                     |
| Vacuum massage:        | No