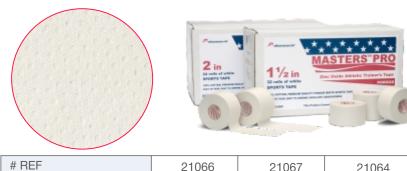

#### MASTERS<sup>™</sup> PRO Tape

Extra-high quality porous adhesive sports tape. The fabric is made of 100% natural white cotton. Contains Zinc Oxide. Easily and evenly force unwinds to the core, sticks perfectly, does not wrinkle, tears effortlessly in the lengthwise direction! Ideal for quick taping.