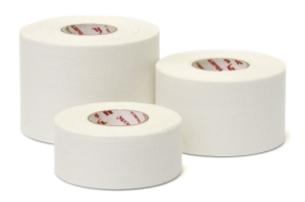

#### MASTERS<sup>™</sup> Tape

Best price/quality ratio offer. The most popular tape in Pharmacels range. Durable wrap is made of 100% natural white cotton. The adhesive contains Zinc Oxide (ZnO). Sticks excellently; forms a strong, "monolith" tape bandage. Hand tearable.

# MASTERS™ Tape

Professional adhesive sports tape - the most popular in Pharmacels line-up. Strong wrap Is made of 100% white cotton of the highest quality, the adhesive contains Zinc Oxide. Sticks greatly, creating a durable "monolith" dressing. Easy to tear by hand. Does not wrinkle while in use. Unwinds easily to the core! Ideal for quick taping.