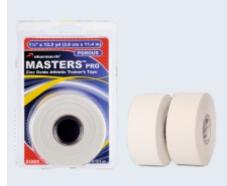

#### MASTERS<sup>™</sup> PRO Tape

#### MASTERS<sup>™</sup> PRO Tape

Extra-high quality porous adhesive sports tape. The fabric is made of 100% natural white cotton. Contains Zinc Oxide. Easily and evenly force unwinds to the core, sticks perfectly, does not wrinkle, tears effortlessly in the lengthwise direction! Ideal for quick taping.