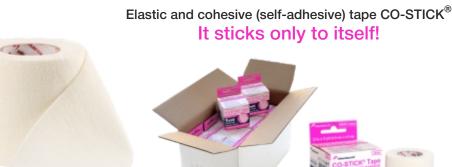

## CO-STICK<sup>®</sup> Tape

This tape is made of natural cotton, is breathable and absorbs moisture well. Combines tape and underwrap features. Even when this tape gets wet, it continues to stick perfectly. CO-STICK<sup>®</sup> is very convenient to use as a compression bandage to stop bleeding, or as a fixing tape in a different situations. Also it is ideal as an elastic orthopedic tape which allows to create supporting dressings for joints in case of dislocations, fractures or sprains.